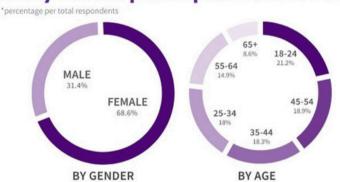

### Relay For Life participants across the US\*

3.5 million lives saved since 1991.

### One in Three

say they are more likely to purchase a product if it's partnered with the ACS brand.\*

\*American Cancer Society Corporate Partnerships survey: September 2013

The American Cancer Society continues to be a **highly trusted** source for cancer information, with **88% aided brand awareness** among consumers.\*