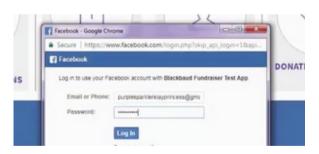

#### **From Your Phone:**

- Open FUNdraising app
- Tap FUNdraise at the bottom of the screens
- Select CONTINUE WITH FACEBOOK
- 2 Log In to Facebook

Grant permission to link to your Relay dashboard.