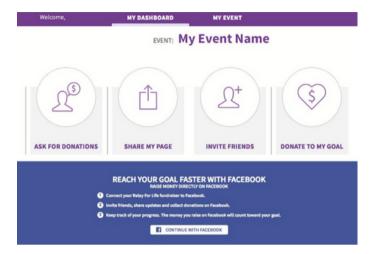

#### What do I need to do to get started?

Once you sign up on your Relay For Life fundraising page, you can connect it to Facebook Fundraiser right through your dashboard.