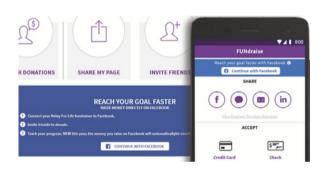

#### From Your Dashboard:

- Sign in
- Select CONTINUE WITH FACEBOOK

#### **From Your Phone:**

- Open FUNdraising app
- Tap FUNdraise at the bottom of the screens
- Select CONTINUE WITH FACEBOOK
- 2 Log In to Facebook

Grant permission to link to your Relay dashboard.