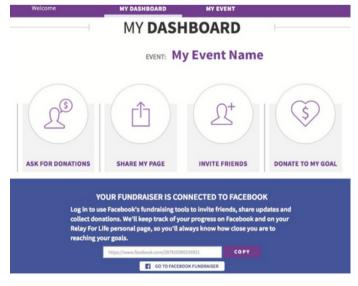

### How do I know if my Facebook Fundraiser is connected to my dashboard?

If your Facebook Fundraiser is successfully connected to your dashboard, you will see a link telling you Your Fundraiser is Connected to Facebook.