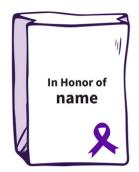

## Let Hope Light The Way

We welcome you to pay tribute to a friend or loved one that has been touched by cancer by purchasing a luminaria in their name to be displayed at the Relay For Life of Fayette County.

During this special time at Relay For Life, we pause to honor cancer survivors and remember those lost. Luminarias are bagged votives that are lit in tribute to a loved one who has been touched by cancer. The candles shine their light in the darkness symbolizing the HOPE that cancer will be beaten!