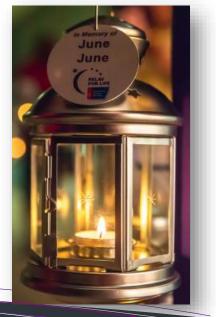

Lantern of Hope - \$50 donation Metal lantern with an engraved name plate. Lantern & name plate are both yours to keep.