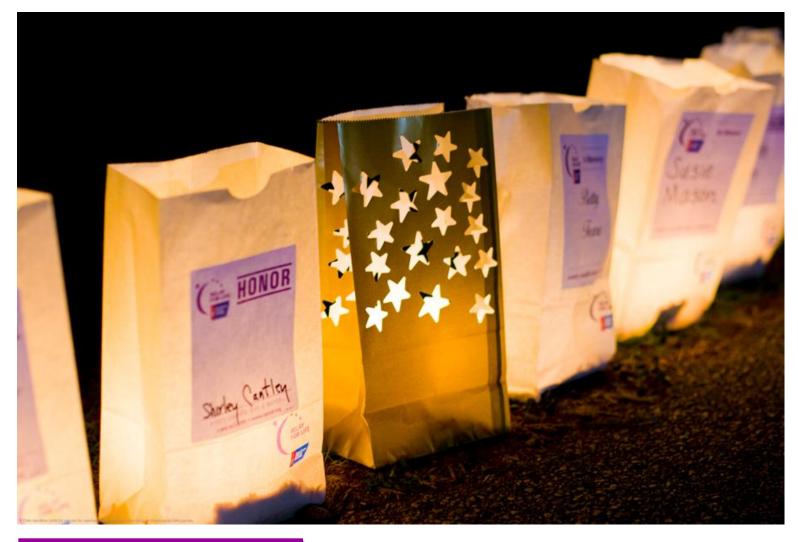

## Light A Candle White Bag - \$5 donation

White bags can be personalized with photos, drawings, and stickers.

#### Purple Bag - \$15 donation

Purple bags in honor of caregivers. Note that we also have Caregiver Flowers available as an alternative way to recognize caregivers.

**Gold Star Bag - \$25 donation** Gold star bags feature star cut outs as pictured above.

Each luminaria is personalized with a name, photo, message, or drawing in memory or in honor of a friend or loved one who has been affected by cancer.

Consider lighting a candle for someone you love who has been affected by cancer.