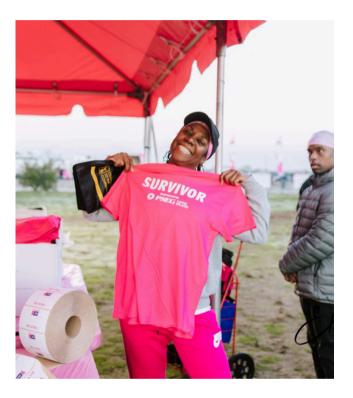

# **Survivors, Thrivers & Previvors**

# Our special Survivor area at the walk includes:

- Important Information about American Cancer Society programs and services geared specifically for you
- Exclusive giveaways for previvors, survivors
   & thrivers only
- Opportunities to meet other community previvors, survivors, thrivers and caregivers

Sponsored by:

Survivor Shirt donated by:

The American Cancer Society defines thriver as someone who uses their cancer experience as an opportunity for personal growth and focuses on quality of life and living as well as possible. Making Strides uses Thriver as anyone living with metastatic breast cancer.

It is important to note that the American Cancer Society defines a survivor as anyone who has heard the words "you have cancer", so if you are recently diagnosed, currently going through treatment, or are in remission, this tent is for you!