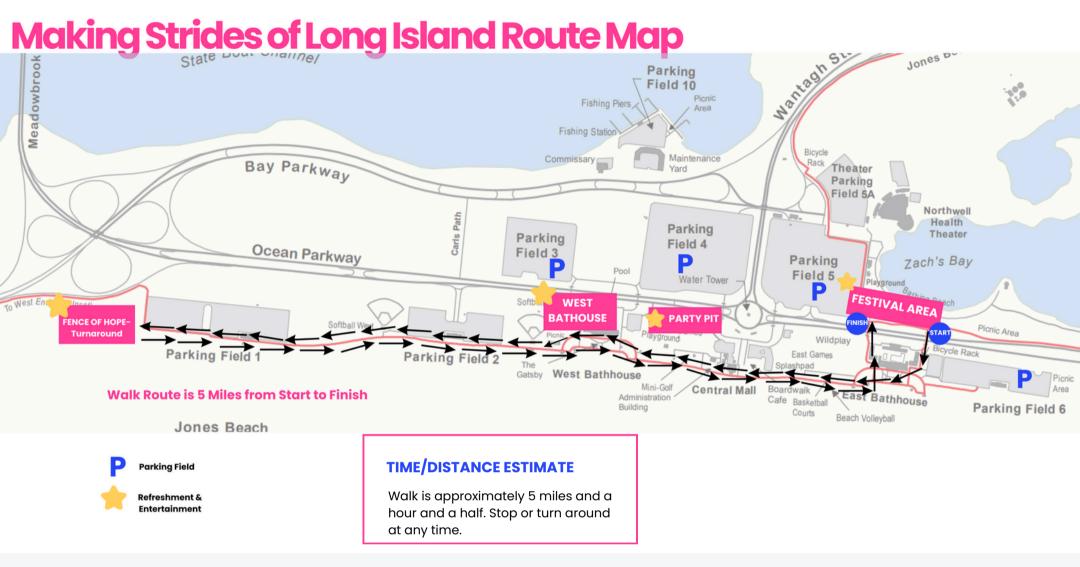

We'll walk rain or shine, and recommend wearing weather appropriate layers & footwear.

The walk is 5 miles & appx. 1 hour, 30 min. You can take breaks and turn around at any time. This is a noncompetitive walk.

Event runs 7 a.m. to 10:30 AM

Walk at any time in this window. The walk itself is 5 miles and will take approximately an 1:30.

Make sure to exchange phone numbers with your team members and pick a meeting spot, like the stage!

Water will be available throughout route \*while supplies last