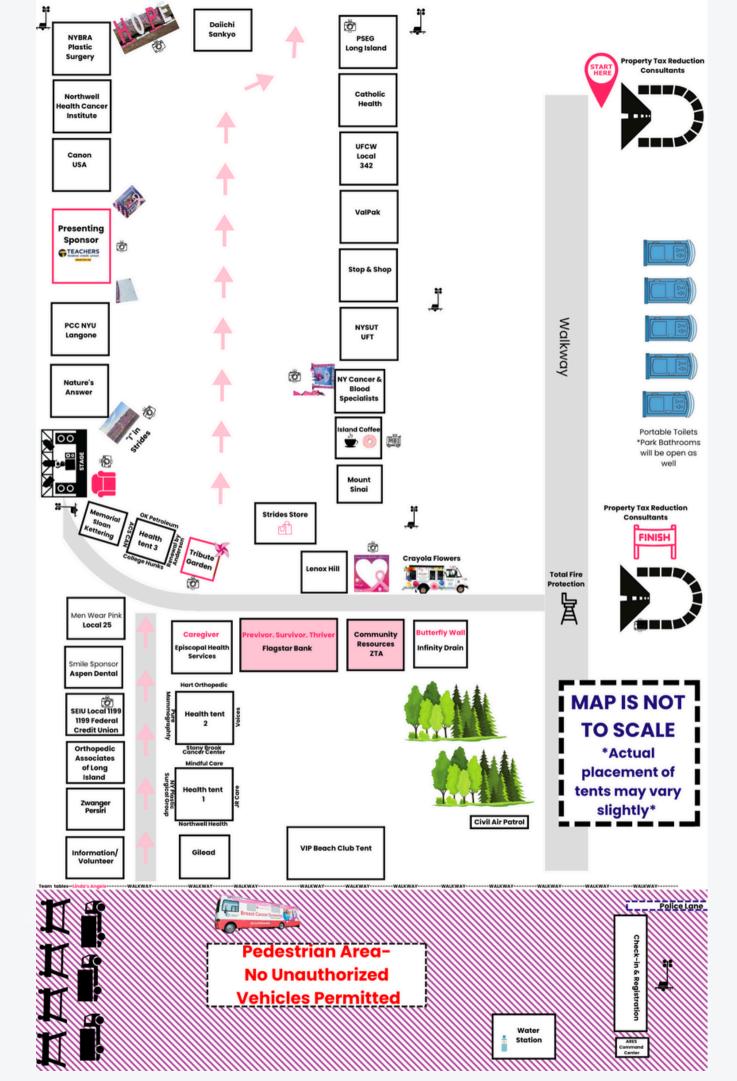

Jones Beach State Park, Field 5

Parking: available in any open field. Main festival area is is field 5

Carpooling highly encouraged. Allow for 10-15 minute walk from lots up to Field 5

MAKING STRIDES OF LONG ISLAND PRESENTED BY TEACHERS FEDERAL CREDIT UNION

# PARKING FIELD 5 IS MAIN FESTIVAL AREA